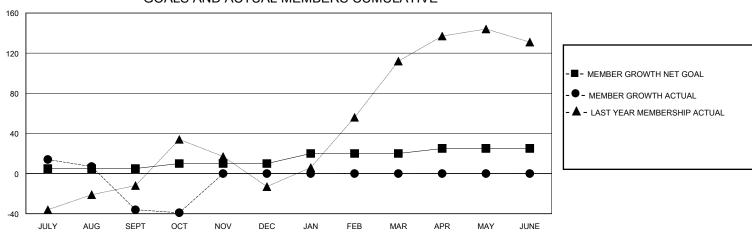

## District 118 R

GMT: LOCATION Republic of Türkiye GMT CA

| Clubs         |               |             |               | Members               |                        |                         |                                                    |  |
|---------------|---------------|-------------|---------------|-----------------------|------------------------|-------------------------|----------------------------------------------------|--|
|               | RESULTS FOR   | R 2024-2025 |               | RESULTS FOR 2024-2025 |                        |                         |                                                    |  |
| QUARTER       | NEW CLUB GOAL | NEW CLUBS   | DROPPED CLUBS | QUARTER MEME          | BER GROWTH NET<br>GOAL | MEMBER GROWTH<br>ACTUAL | DROPPED<br>MEMBERS ACTUAL<br>(including transfers) |  |
| JULY/AUG/SEPT | 0             | 1           | 2             | JULY/AUG/SEPT         | 5                      | 62                      | 97                                                 |  |
| OCT/NOV/DEC   | 0             | 0           | 0             | OCT/NOV/DEC           | 5                      | 45                      | 20                                                 |  |
| JAN/FEB/MAR   | 1             | 0           | 0             | JAN/FEB/MAR           | 10                     | 0                       | 0                                                  |  |
| APR/MAY/JUNE  | 0             | 0           | 0             | APR/MAY/JUNE          | 5                      | 0                       | 0                                                  |  |

## GOALS AND ACTUAL MEMBERS CUMULATIVE

| DROPPED CLUBS: 2 |     | 18 CLUBS OF 68 ADDED 1 OR MORE | GENDER DISTRIBUTION             |              |   |
|------------------|-----|--------------------------------|---------------------------------|--------------|---|
|                  |     | NEW MEMBERS                    | MALE                            | 567 (43.22%) |   |
| DROPPED MEMBERS  |     |                                | FEMALE                          | 745 (56.78%) |   |
| DECEASED         | 2   | CLICK HERE FOR CUMULATIVE      | TOTAL FAMILY UNIT MEMBERS       |              | 0 |
| CLUB CANCELLED   | 26  | MEMBERSHIP DATA                | 54441V44545550                  | DAY(NO HALE  | 0 |
| OTHER            | 89  |                                | FAMILY MEMBERS PAYING HALF DUES |              | U |
| TOTAL            | 117 |                                |                                 |              |   |