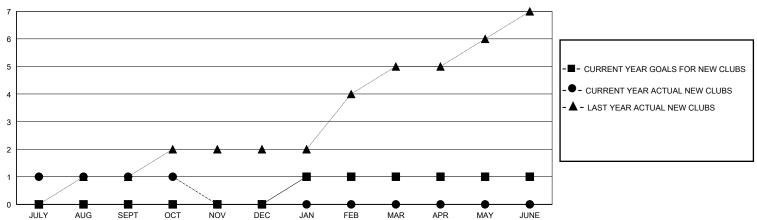

## District 118 R

GMT: LOCATION Republic of Türkiye GMT CA

| Clubs         |               |             |               | Members               |                        |                         |                                                    |  |
|---------------|---------------|-------------|---------------|-----------------------|------------------------|-------------------------|----------------------------------------------------|--|
|               | RESULTS FOR   | R 2024-2025 |               | RESULTS FOR 2024-2025 |                        |                         |                                                    |  |
| QUARTER       | NEW CLUB GOAL | NEW CLUBS   | DROPPED CLUBS | QUARTER MEME          | BER GROWTH NET<br>GOAL | MEMBER GROWTH<br>ACTUAL | DROPPED<br>MEMBERS ACTUAL<br>(including transfers) |  |
| JULY/AUG/SEPT | 0             | 1           | 2             | JULY/AUG/SEPT         | 5                      | 62                      | 97                                                 |  |
| OCT/NOV/DEC   | 0             | 0           | 0             | OCT/NOV/DEC           | 5                      | 45                      | 20                                                 |  |
| JAN/FEB/MAR   | 1             | 0           | 0             | JAN/FEB/MAR           | 10                     | 0                       | 0                                                  |  |
| APR/MAY/JUNE  | 0             | 0           | 0             | APR/MAY/JUNE          | 5                      | 0                       | 0                                                  |  |

## GOALS AND ACTUAL NEW CLUBS CUMULATIVE